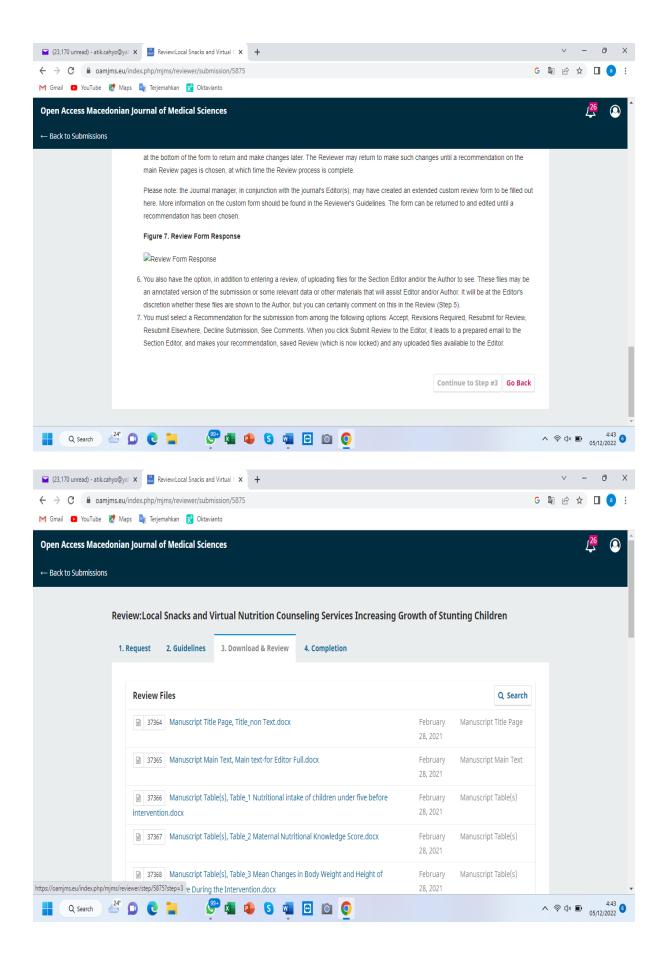

### 4. Spiritual Care Need: The Pediatric Nurses' Perspective

at the bottom of the form to return and make changes later. The Reviewer may return to make such changes until a recommendation on the

Please note: the Journal manager, in conjunction with the journal's Editor(s), may have created an extended custom review form to be filled out here. More information on the custom form should be found in the Reviewer's Guidelines. The form can be returned to and edited until a

main Review pages is chosen, at which time the Review process is complete.

recommendation has been chosen.

Figure 7. Review Form Response

Review Form Response

Q Search