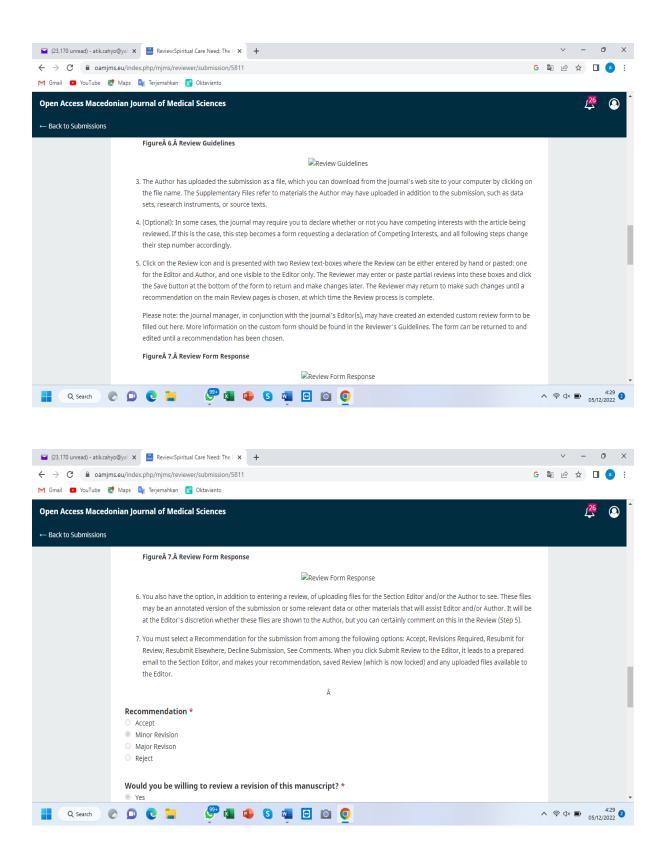

### 4. Spiritual Care Need: The Pediatric Nurses' Perspective

at the bottom of the form to return and make changes later. The Reviewer may return to make such changes until a recommendation on the

Please note: the Journal manager, in conjunction with the journal's Editor(s), may have created an extended custom review form to be filled out here. More information on the custom form should be found in the Reviewer's Guidelines. The form can be returned to and edited until a

main Review pages is chosen, at which time the Review process is complete.

recommendation has been chosen.

Figure 7. Review Form Response

Review Form Response

Q Search