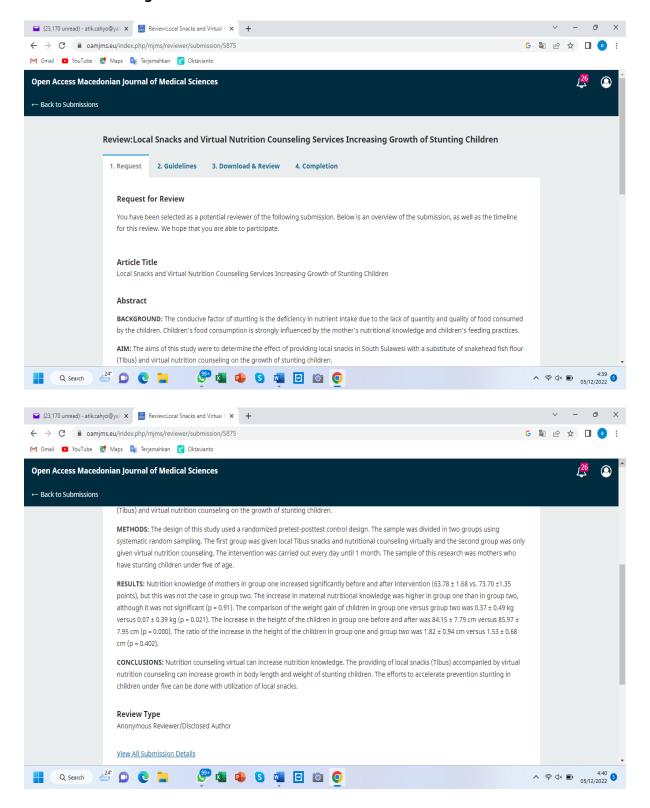

# 1. Local Snacks and Virtual Nutrition Counseling Services Increasing Growth of Stunting Children