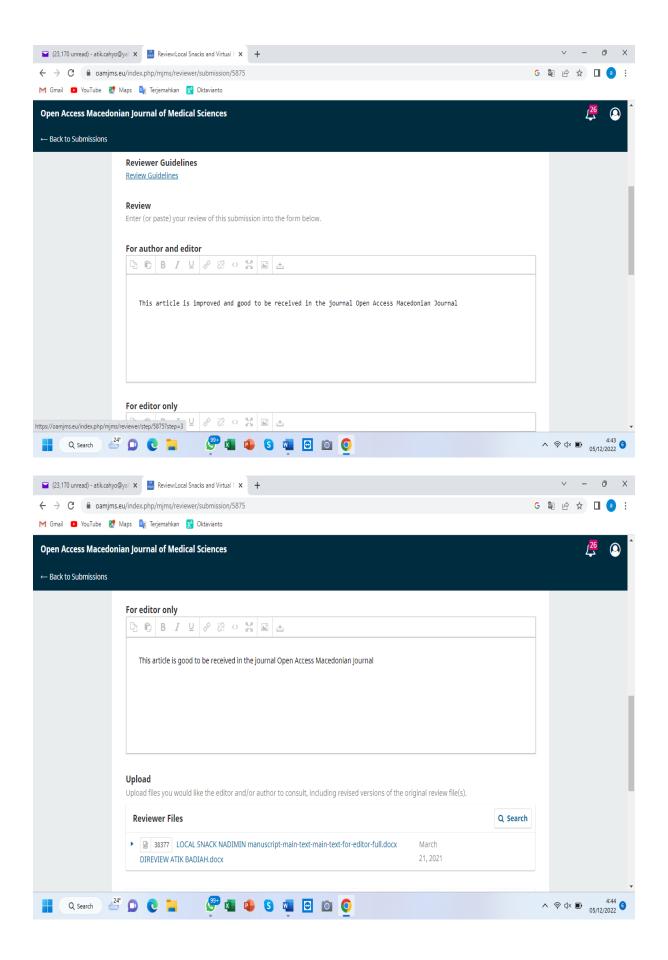

### 4. Spiritual Care Need: The Pediatric Nurses' Perspective

at the bottom of the form to return and make changes later. The Reviewer may return to make such changes until a recommendation on the

Please note: the Journal manager, in conjunction with the journal's Editor(s), may have created an extended custom review form to be filled out here. More information on the custom form should be found in the Reviewer's Guidelines. The form can be returned to and edited until a

main Review pages is chosen, at which time the Review process is complete.

recommendation has been chosen.

Figure 7. Review Form Response

Review Form Response

Q Search