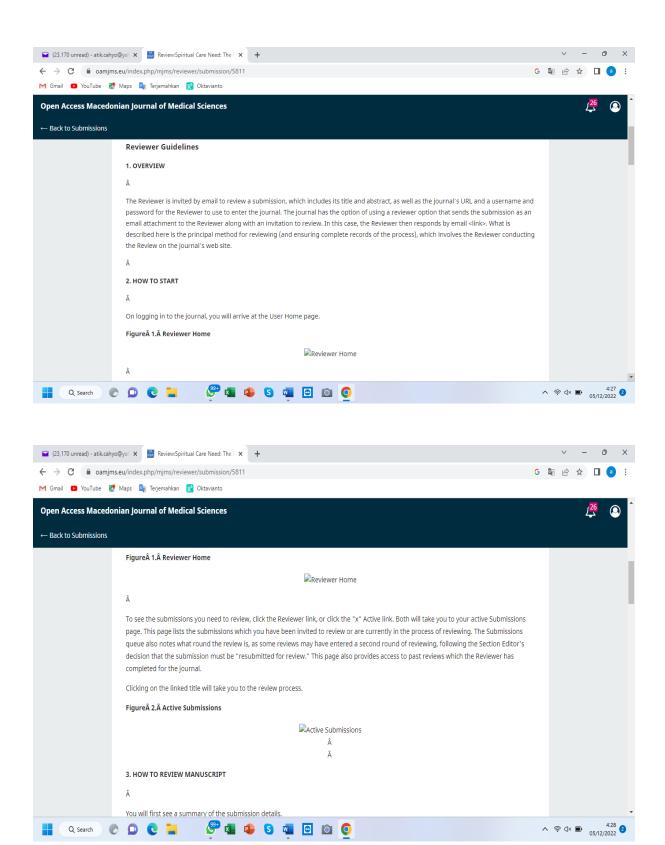

### 4. Spiritual Care Need: The Pediatric Nurses' Perspective

at the bottom of the form to return and make changes later. The Reviewer may return to make such changes until a recommendation on the

Please note: the Journal manager, in conjunction with the journal's Editor(s), may have created an extended custom review form to be filled out here. More information on the custom form should be found in the Reviewer's Guidelines. The form can be returned to and edited until a