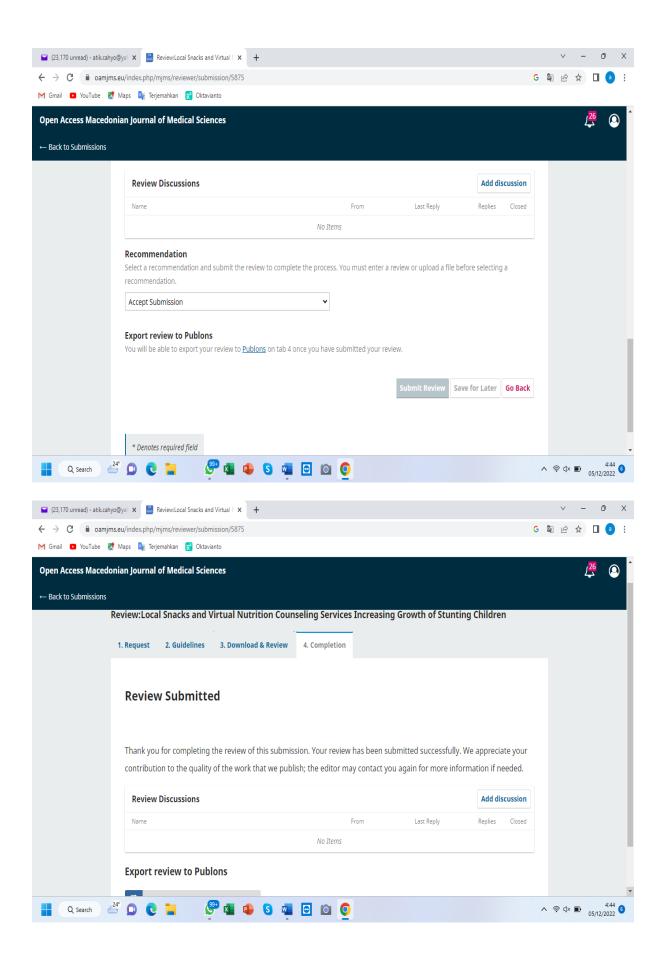

### 4. Spiritual Care Need: The Pediatric Nurses' Perspective

at the bottom of the form to return and make changes later. The Reviewer may return to make such changes until a recommendation on the

Please note: the Journal manager, in conjunction with the journal's Editor(s), may have created an extended custom review form to be filled out here. More information on the custom form should be found in the Reviewer's Guidelines. The form can be returned to and edited until a

main Review pages is chosen, at which time the Review process is complete.

recommendation has been chosen.

Figure 7. Review Form Response

Review Form Response

Q Search