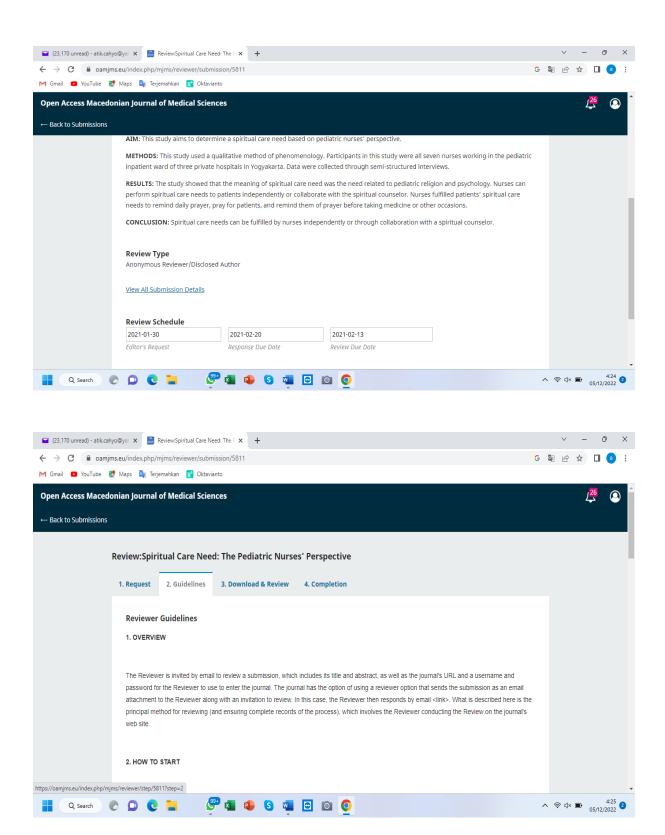

### 4. Spiritual Care Need: The Pediatric Nurses' Perspective

at the bottom of the form to return and make changes later. The Reviewer may return to make such changes until a recommendation on the

Please note: the Journal manager, in conjunction with the journal's Editor(s), may have created an extended custom review form to be filled out here. More information on the custom form should be found in the Reviewer's Guidelines. The form can be returned to and edited until a