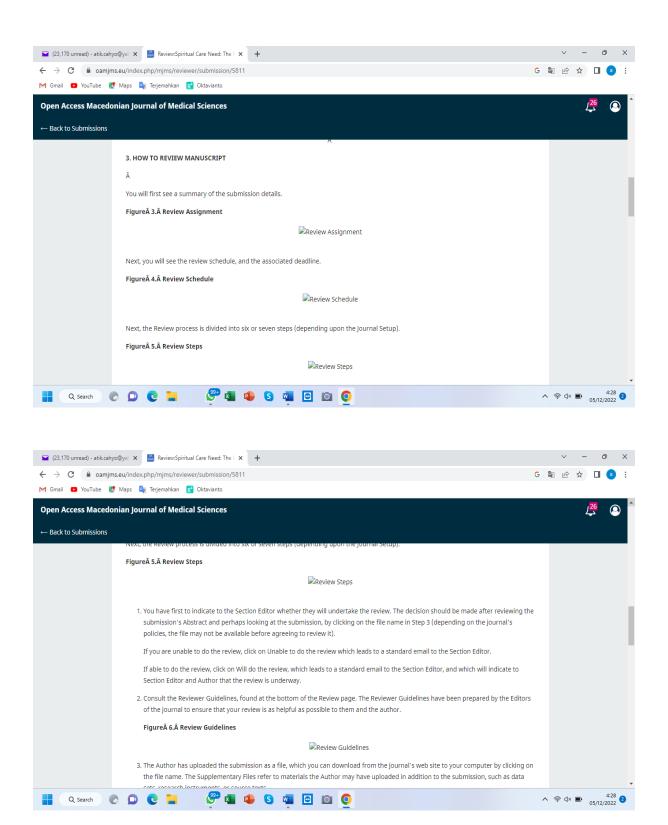

### 4. Spiritual Care Need: The Pediatric Nurses' Perspective

at the bottom of the form to return and make changes later. The Reviewer may return to make such changes until a recommendation on the

Please note: the Journal manager, in conjunction with the journal's Editor(s), may have created an extended custom review form to be filled out here. More information on the custom form should be found in the Reviewer's Guidelines. The form can be returned to and edited until a