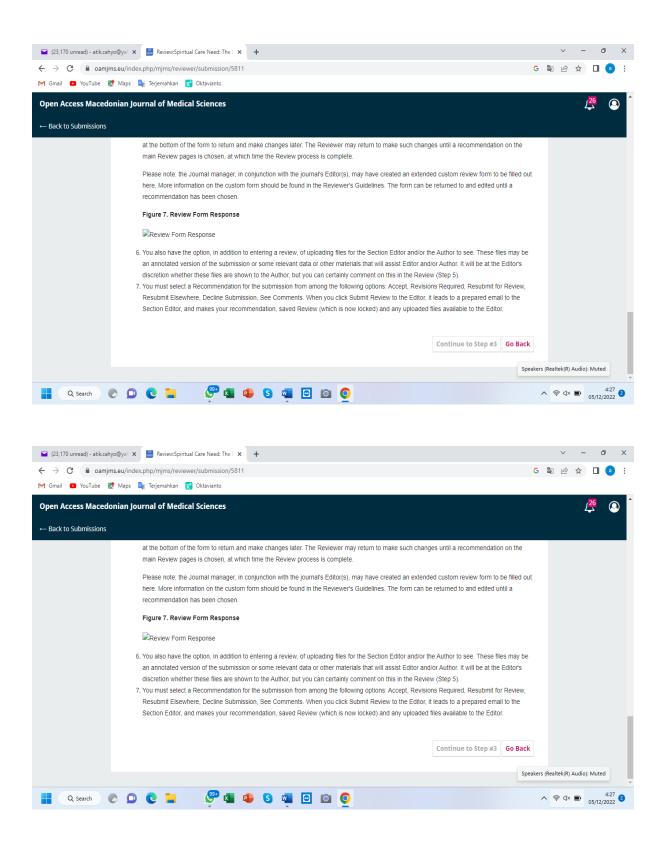

### 4. Spiritual Care Need: The Pediatric Nurses' Perspective

at the bottom of the form to return and make changes later. The Reviewer may return to make such changes until a recommendation on the

Please note: the Journal manager, in conjunction with the journal's Editor(s), may have created an extended custom review form to be filled out here. More information on the custom form should be found in the Reviewer's Guidelines. The form can be returned to and edited until a

main Review pages is chosen, at which time the Review process is complete.

recommendation has been chosen.

Figure 7. Review Form Response

Review Form Response

Q Search