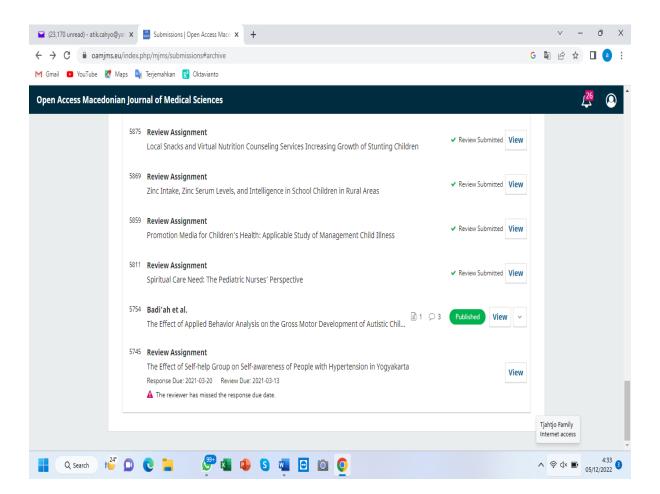

#### 4 ARTIKEL YANG DI REVIEW:

- Local Snacks and Virtual Nutrition Counseling Services Increasing Growth of Stunting Children
- 2. Zinc Intake, Zinc Serum Levels, and Intelligence in School Children in Rural Areas
- 3. Promotion Media for Children's Health: Applicable Study of Management Child Illness
- 4. Spiritual Care Need: The Pediatric Nurses' Perspective

# 1. Local Snacks and Virtual Nutrition Counseling Services Increasing Growth of Stunting Children