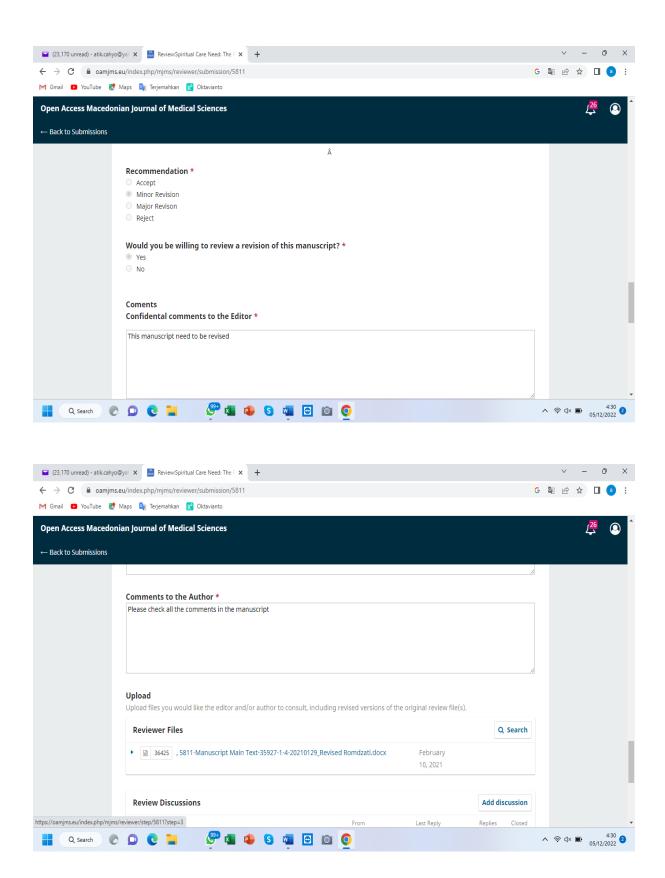

main Review pages is chosen, at which time the Review process is complete.

recommendation has been chosen.

Figure 7. Review Form Response

Review Form Response

Q Search