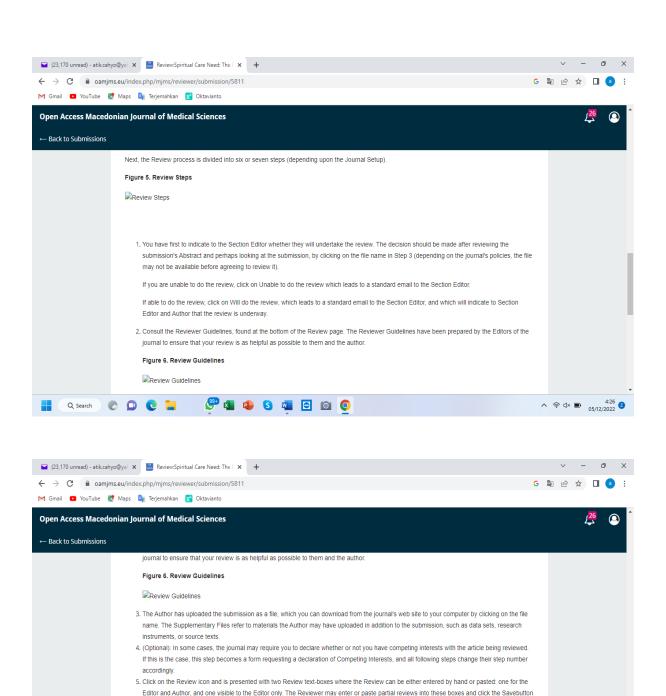

### 4. Spiritual Care Need: The Pediatric Nurses' Perspective

at the bottom of the form to return and make changes later. The Reviewer may return to make such changes until a recommendation on the

Please note: the Journal manager, in conjunction with the journal's Editor(s), may have created an extended custom review form to be filled out here. More information on the custom form should be found in the Reviewer's Guidelines. The form can be returned to and edited until a