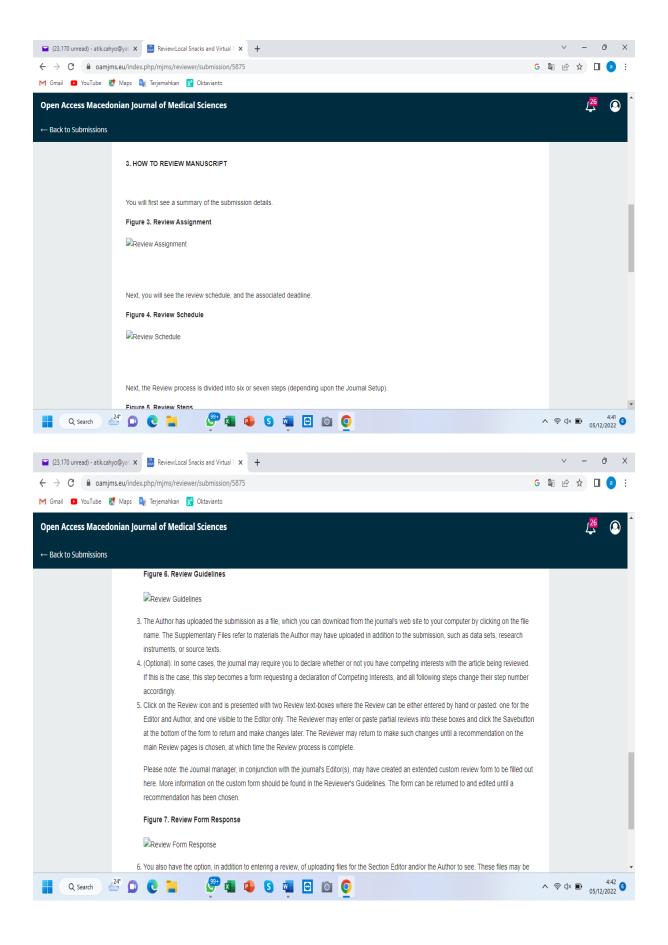

### 4. Spiritual Care Need: The Pediatric Nurses' Perspective

at the bottom of the form to return and make changes later. The Reviewer may return to make such changes until a recommendation on the

Please note: the Journal manager, in conjunction with the journal's Editor(s), may have created an extended custom review form to be filled out here. More information on the custom form should be found in the Reviewer's Guidelines. The form can be returned to and edited until a

main Review pages is chosen, at which time the Review process is complete.

recommendation has been chosen.

Figure 7. Review Form Response

Review Form Response

Q Search